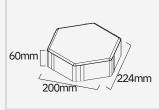

## **HEX TYPE**

#### **DIMENSIONS**

L143 x W143 x H60

## UNIT/SQUARE METER

53pcs

**COLOURS** 