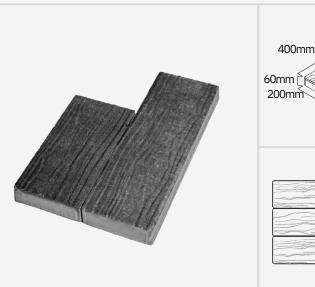

#### **DIMENSIONS**

LIS: L600/400 x W200 x H60

# UNIT/SQUARE METER L|S: 9 / 13 pcs

#### **SURFACE FINISH**

**Wood Grain** 

#### **COLOURS**