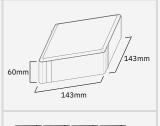

## **HEX TYPE**

#### **DIMENSIONS**

L143 x W143 x H60

## UNIT/SQUARE METER

53pcs

**COLOURS** 