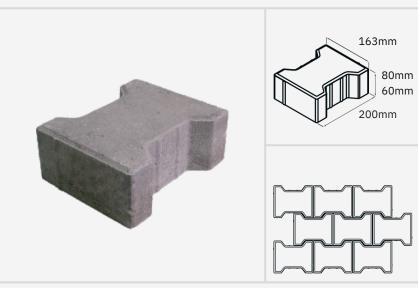

## **BONE TYPE STONES**

#### DIMENSIONS

L200 x W163 x H80/H60

#### **UNIT/SQUARE METER**

36 pcs

#### **AREA COVERED/PALLET**

80mm: 9.94m2 | 60mm:11.92m2