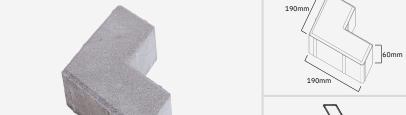

# **GARDEN KERB**

#### **DIMENSIONS**

L480 x W58 x H250

#### **UNIT/LINEAR METER**

2pcs

#### **AREA COVERED/PALLET**

Residential + Gardens