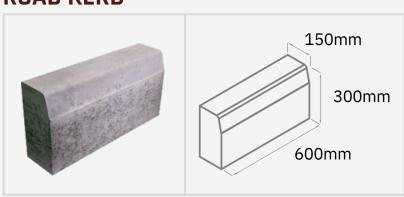

#### DIMENSIONS

L600 x W150 x H300

#### **UNIT/LINEAR METER**

2pcs

#### **APPLICATION**

Expressway + Public Roads