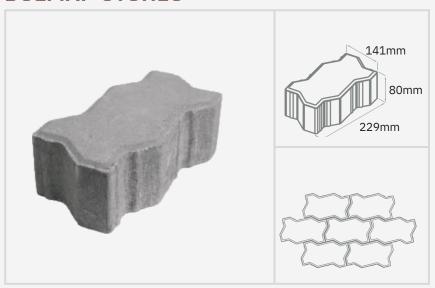

# **BULMAP STONES**

**DIMENSIONS** L229 x W141 x H80

**UNIT/SQUARE METER** 39pcs

AREA COVERED/PALLET 10.16m2