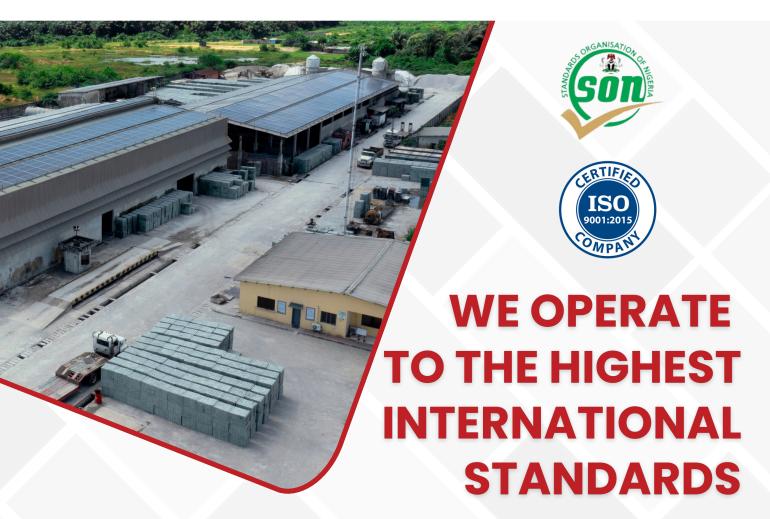

# **ABOUT US**

HFP Paving stones was established in 2009 with the aim of supporting the growth of Nigeria's core infrastructure. The company has since grown to employ over 220 people, including foremost experts in the field, producing millions of square meters of products each year.

In 2021, HFP Paving Stones installed a second world-class automated manufacturing facility to fulfill customer demand while keeping quality and durability at the forefront of what we do.