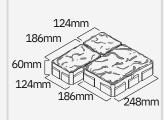

#### **DIMENSIONS**

L: L248 x W186x H60 M: L124x W186x H60 S: L124x W124 x H60

# **UNIT/SQUARE METER**

S | M | L: 67/45/23