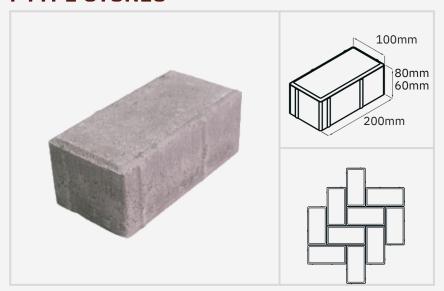

#### **I-TYPE STONES**

#### **DIMENSIONS**

L200 x W100 x H80/H60

#### **UNIT/SQUARE METER**

50 pcs

#### AREA COVERED/PALLET

80mm: 10.8m2 | 60mm: 12.96m2

#### **COLOURS**