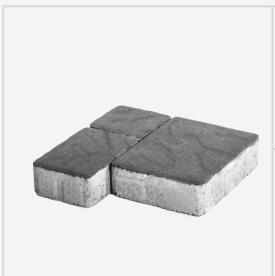

## **MULTI BRICKS**

#### **DIMENSIONS**

L: L248 x W186x H60 M: L124x W186x H60 S: L124x W124 x H60

# **UNIT/SQUARE METER**

S | M | L: 67/45/23

#### **SURFACE FINISH** Natural Stone

#### **COLOURS**