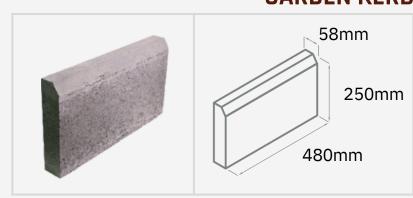

# **GARDEN KERB**

#### **DIMENSIONS**

L480 x W58 x H250

#### **UNIT/LINEAR METER**

2pcs

#### **AREA COVERED/PALLET**

Residential + Gardens