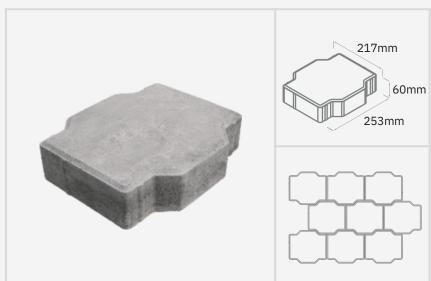

# DIMENSIONS

L253 x W217 x H60

# UNIT/SQUARE METER 21pcs

# **AREA COVERED/PALLET** 9.22m2