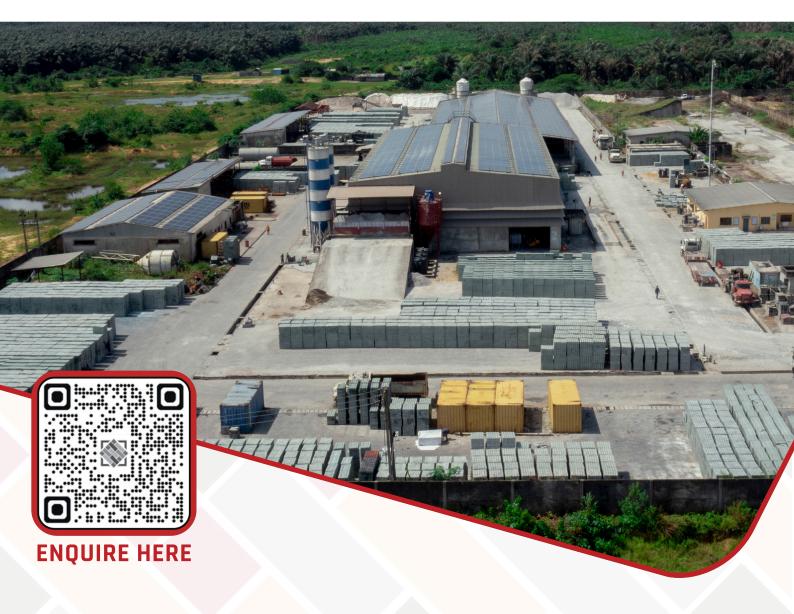

# CONSISTENTLY DELIVERING THE HIGHEST QUALITY

PROUDLY SUPPORTING THE ADVANCEMENT OF NIGERIA'S INFRASTRUCTURE.

WWW.HFPPAVINSTONES.COM

INFO@HFPPAVINSTONES.COM

Km 58, Lekki-Epe Expressway, Ibeju-Lekki, Lekki, Lagos, Nigeria

# **ABOUT US**

HFP Paving stones was established in 2009 with the aim of supporting the growth of Nigeria's core infrastructure. The company has since grown to employ over 220 people, including foremost experts in the field, producing millions of square meters of products each year.

In 2021, HFP Paving Stones installed a second world-class automated manufacturing facility to fulfill customer demand while keeping quality and durability at the forefront of what we do.